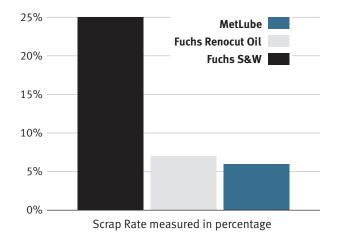

# **Lowered Scrap Rate** by 76%

"Every time we tried to replace oil in our manufacturing we went from a 7% rejection rate to 25%. To our surprise, MetLube far exceeded our expectations and gave us a lustrous finish."

- · A need to eliminate straight oil machining
- High scrap rate

| Refractometer reading during the study: |   |
|-----------------------------------------|---|
| Fuchs S&W                               | 0 |
| MetLube7.0                              | 0 |
| Scrap rate based on surface finish:     |   |
| Fuchs S&W                               | 6 |
| Fuchs Renocut Straight Oil 7%           | 6 |
| MetLube                                 | 6 |
|                                         |   |