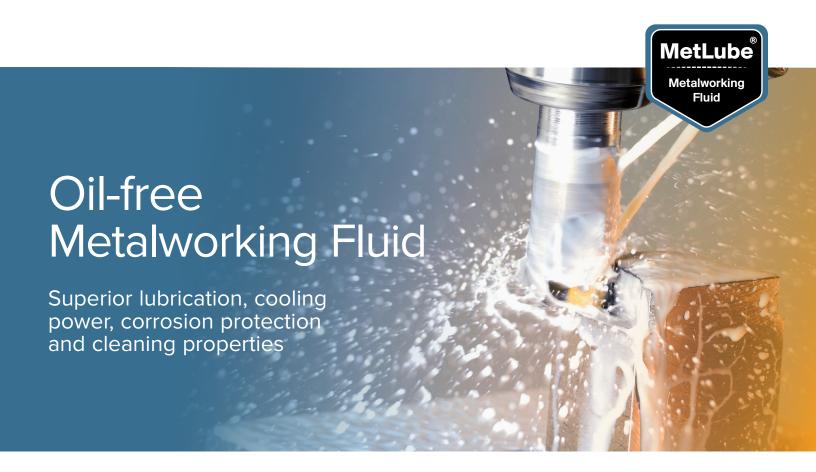

MetLube Metalworking Fluid outperforms oil-based and synthetic metalworking fluids by using technology that reduces frictional force through intrinsic lubricity, low viscosity, and superior thermodynamic properties.

## **NEXT GENERATION TECHNOLOGY**

MetLube can effectively replace conventional cutting oils and other water-based coolants while eliminating the need for the use of hazardous chemicals, biocides and related chemistries. MetLube imparts lubrication, cooling, corrosion protection and cleaning properties while simultaneously rejecting most tramp oils, improving surface finishes, lengthening tool life, and protecting the system from microbial life (with proper maintenance).