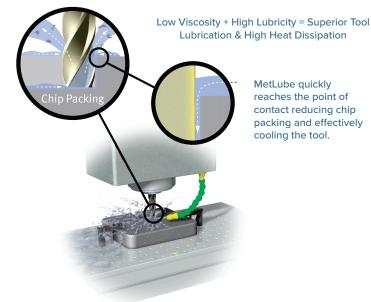

MetLube quickly reaches the point of contact reducing chip packing and effectively cooling the tool.